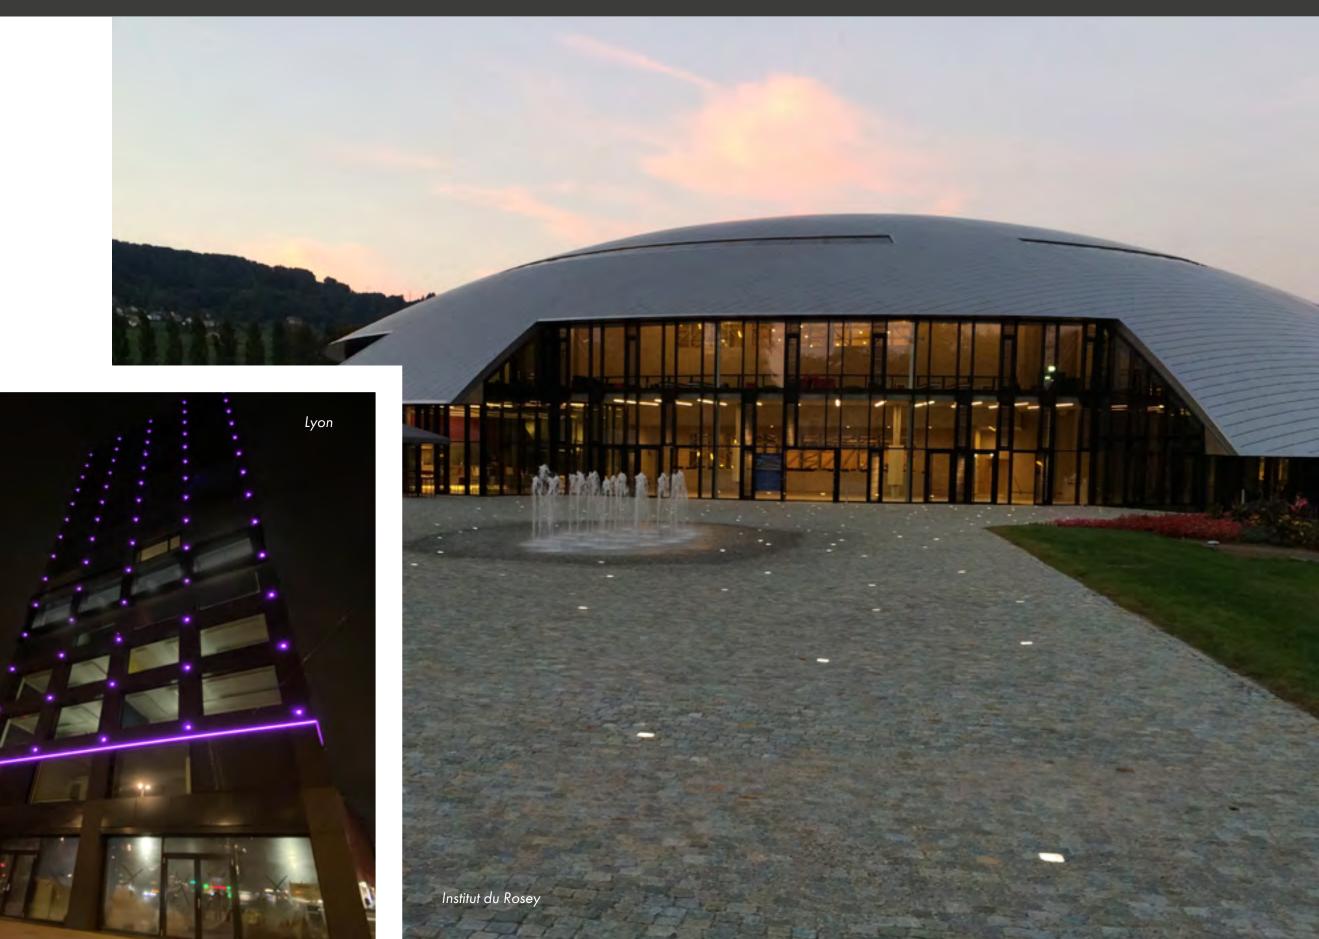

onment





#### BRIDGES AND GATEWAYS

Bespoke shape and finishing to underline shapes with perfection and resist in salin and heavy vibrating environments





#### FACADE SPOTLIGHTING

Lighted pavement used on a façade with programmed light effect
Custom shape to illuminate historical façades





### SEA SALT and WATERPROOF ENVIRONMENT

Reliable product design in heavily water exposed environments





Cologny

#### INTERIOR

Fully customized solutions according to architectural drawings to ensure high quality continuity of light on long disctances





#### EXTERIOR

Light is used to emphasize the materials





#### BACKLIGHT

Custom made backlight panel. Light hides behind materials





#### PAVEMENT

Light is embedded into paving stone replicating the exact shape of existing ones





### PANELS

Custom made light panels to match architectural design





#### INTERIOR

Wine bottles and glass shapes are emphsized by specific lighting design





### WHEN LIGHT... IS A GUIDE

#### STATIONS

Fully bespoke development for SNCF stations to comply with norms and anti vandalism constraints while facilitating installation and maintenance





### WHEN LIGHT... IS A GUIDE

#### HISTORICAL BUILDING

Custom made emergency lights in respect of norms to satisfy aesthetical constraints of historical buildings





### WHEN LIGHT... IS A GUIDE

#### PASSAGE

Custom made anti-vandalism linear lights to secure an unsafe passage.







### AIRPORT







## TRAIN AND METRO STATIONS









## MEDICAL





Clinique de la Source - Lausanne

# MUSEUM





# PUBLIC LOCATIONS





###