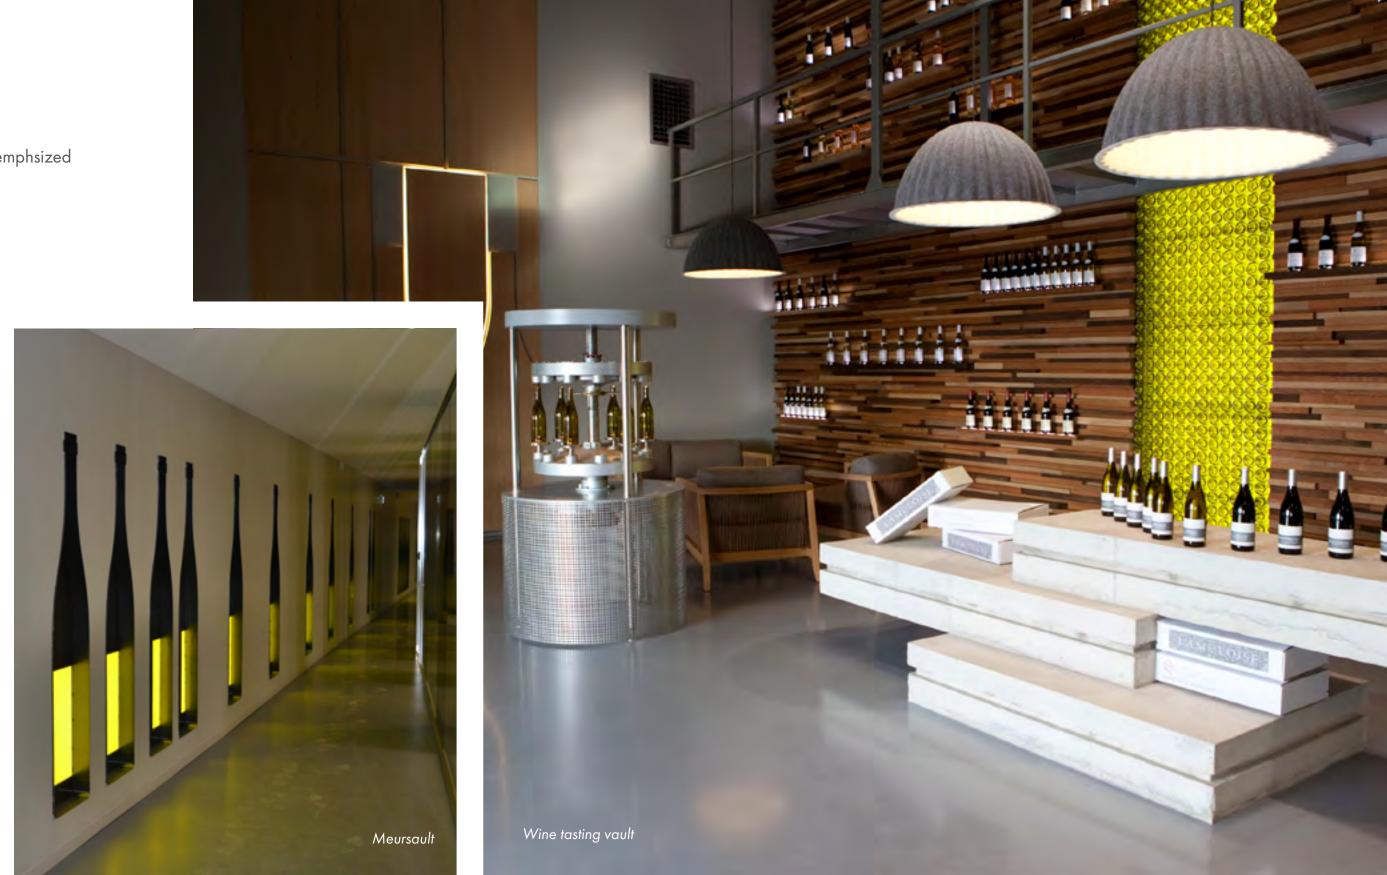

#### INTERIOR

Wine bottles and glass shapes are emphsized by specific lighting design