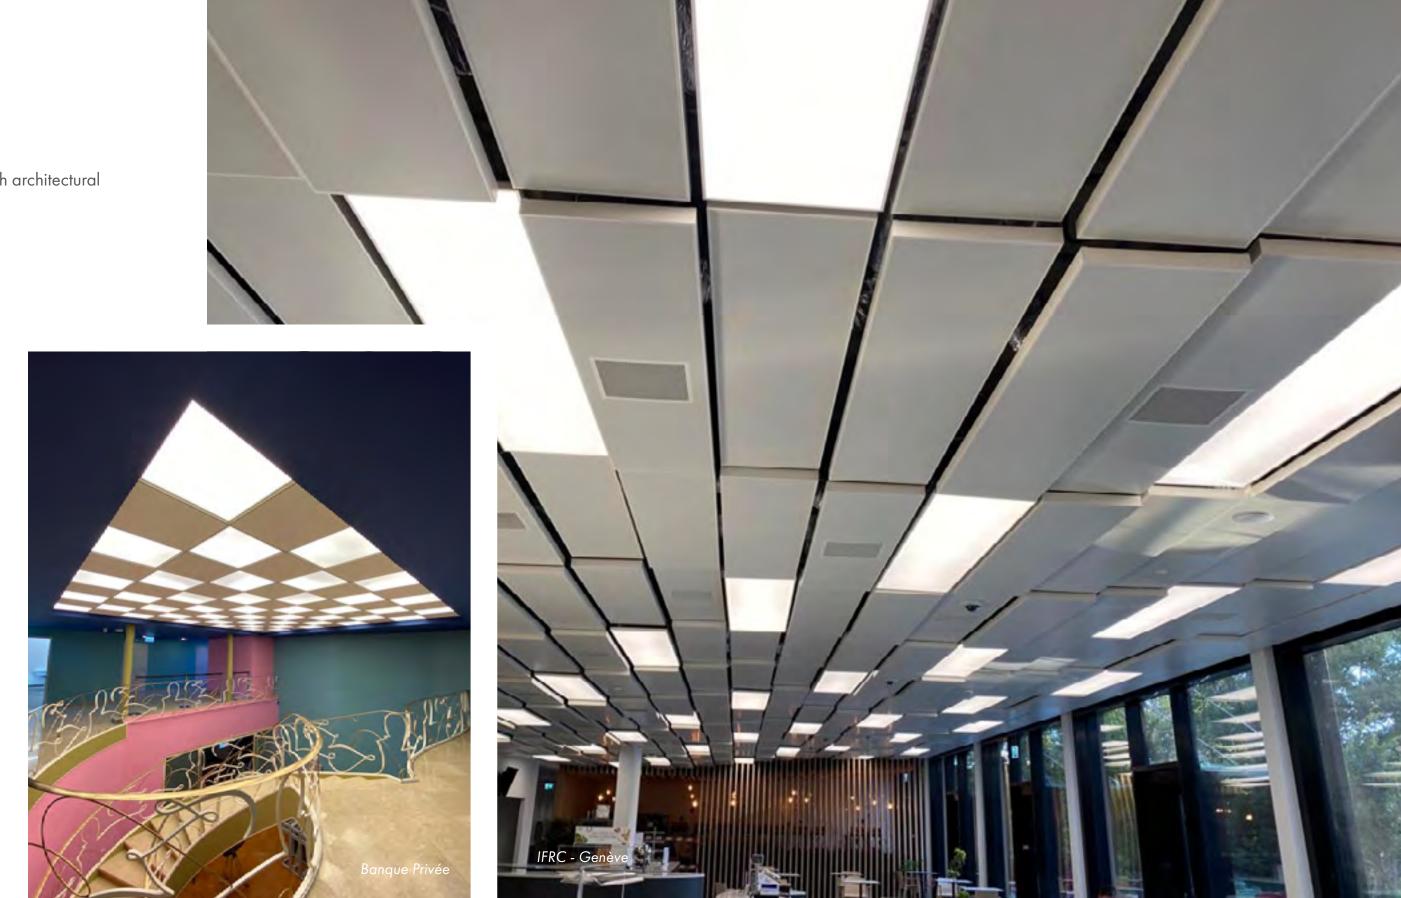

derline shapes with perfection and resist in salin and heavy vibrating environments





#### FACADE SPOTLIGHTING

Lighted pavement used on a façade with programmed light effect
Custom shape to illuminate historical façades





### SEA SALT and WATERPROOF ENVIRONMENT

Reliable product design in heavily water exposed environments





Cologny

#### INTERIOR

Fully customized solutions according to architectural drawings to ensure high quality continuity of light on long disctances





#### EXTERIOR

Light is used to emphasize the materials





#### BACKLIGHT

Custom made backlight panel. Light hides behind materials





#### PAVEMENT

Light is embedded into paving stone replicating the exact shape of existing ones





### PANELS

Custom made light panels to match architectural design





#### INTERIOR

Wine bottles and glass shapes are emphsized by specific lighting design





### WHEN LIGHT... IS A GUIDE

#### STATIONS

Fully bespoke development for SNCF stations to comply with norms and anti vandalism constraints while facilitating installation and maintenance





### WHEN LIGHT... IS A GUIDE

#### HISTORICAL BUILDING

Custom made emergency lights in respect of norms to satisfy aesthetical constraints of historical buildings





### WHEN LIGHT... IS A GUIDE

#### PASSAGE

Custom made anti-vandalism linear lights to secure an unsafe passage.







### AIRPORT







## TRAIN AND METRO STATIONS









## MEDICAL





Clinique de la Source - Lausanne

# MUSEUM





# PUBLIC LOCATIONS





### HOTELS





### CHURCH









# PRIVATE LOCATIONS





### INSTITUTION