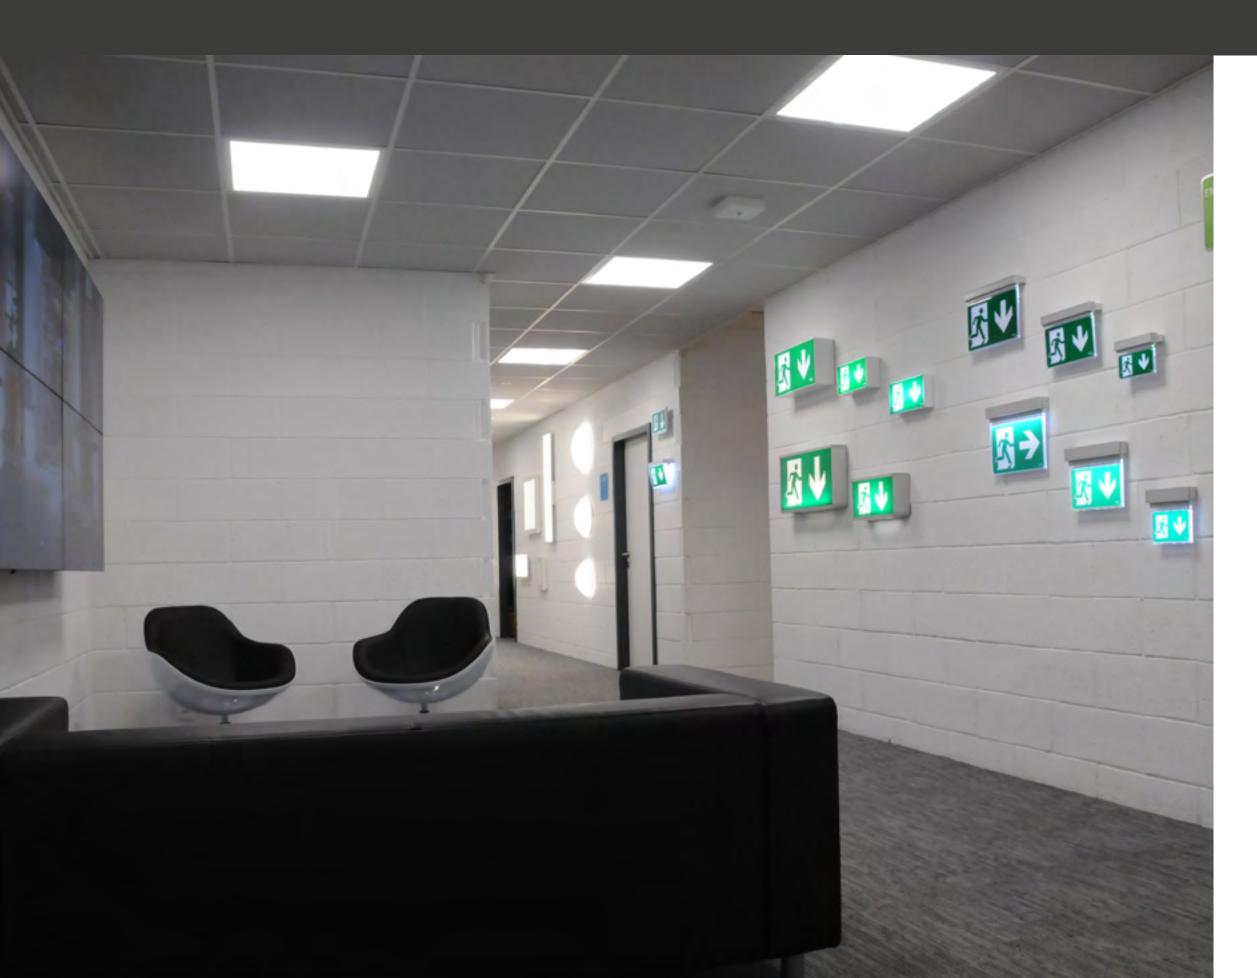

#### HISTORICAL BUILDING

Custom made emergency lights in respect of norms to satisfy aesthetical constraints of historical buildings

#### PASSAGE

Custom made anti-vandalism linear lights to secure an unsafe passage.