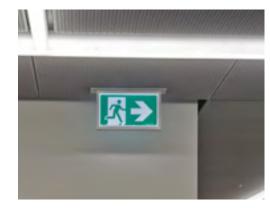

#### PASSAGE

Custom made anti-vandalism linear lights to secure an unsafe passage.