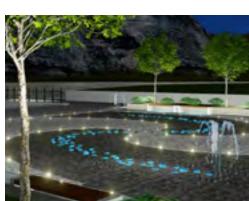

#### FACADE SPOTLIGHTING

Lighted pavement used on a façade with programmed light effect
Custom shape to illuminate historical façades

#### PAVEMENT

Light is embedded into paving stone replicating the exact shape of existing ones