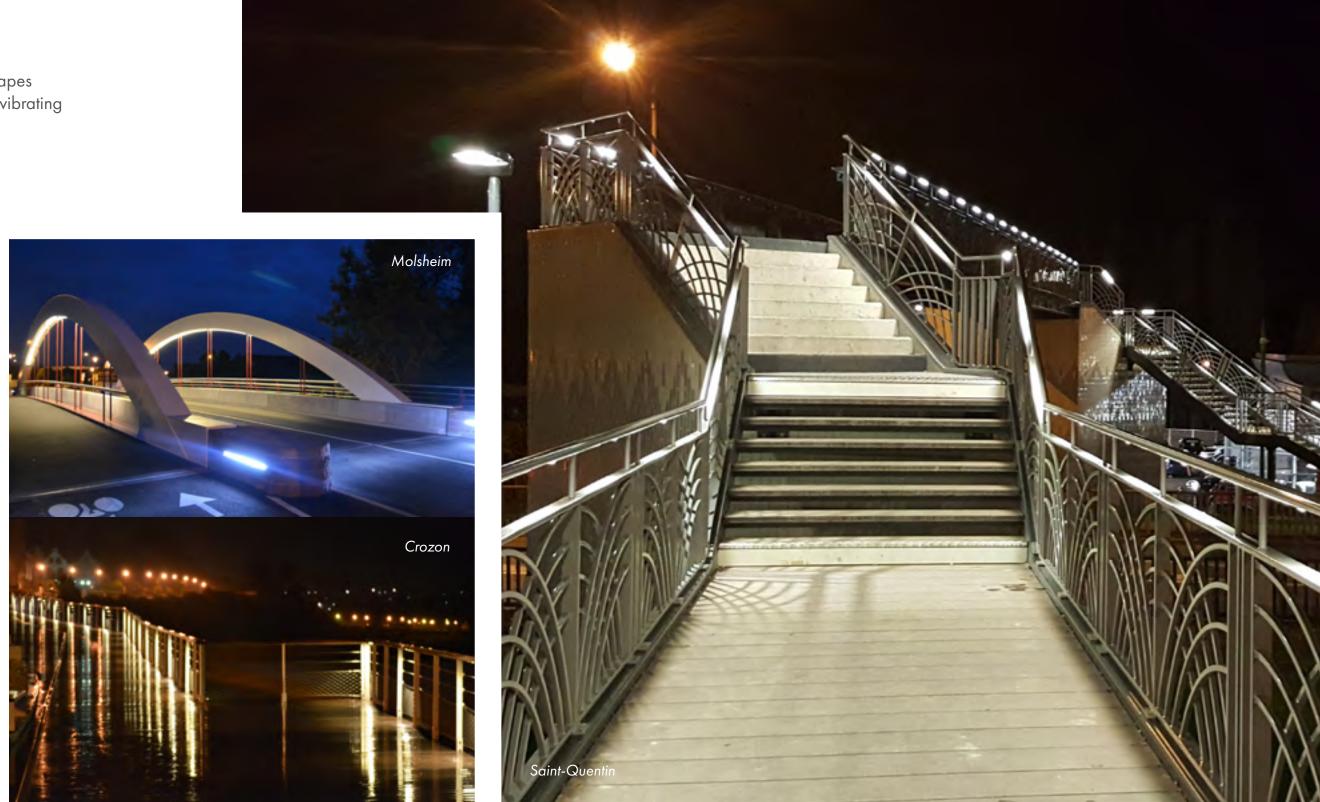

#### STAIRS

Custom made handrails to ensure light continuity while respecting minimum lux required in stairs environment

#### OUTDOOR SPACE

Custom made handrails to ensure light continuity while respecting minimum lux required in stairs environment

#### BRIDGES AND GATEWAYS

Bespoke shape and finishing to underline shapes with perfection and resist in salin and heavy vibrating environments