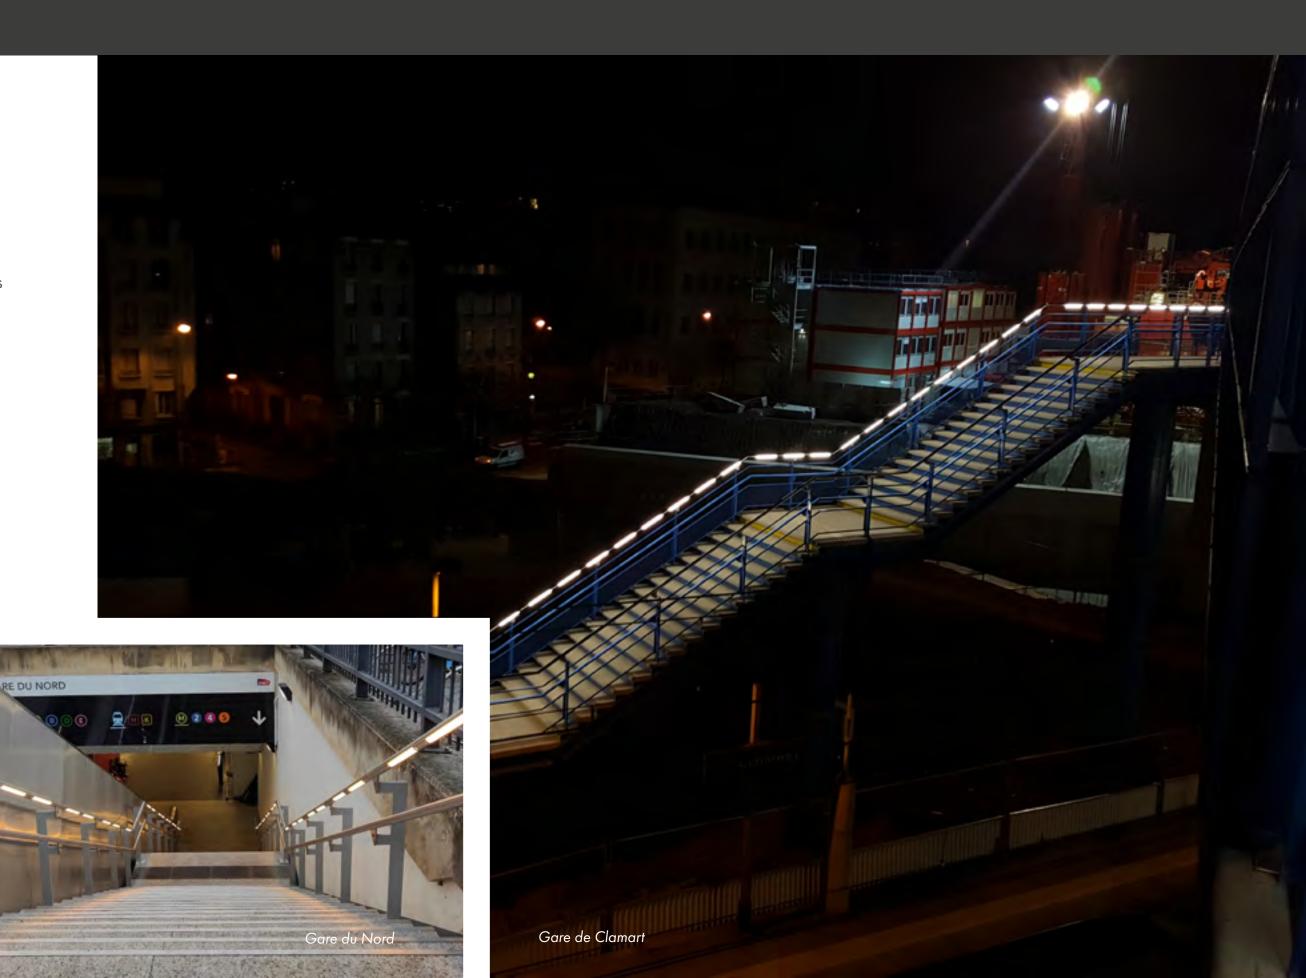

#### HISTORICAL BUILDING

Custom made emergency lights in respect of norms to satisfy aesthetical constraints of historical buildings