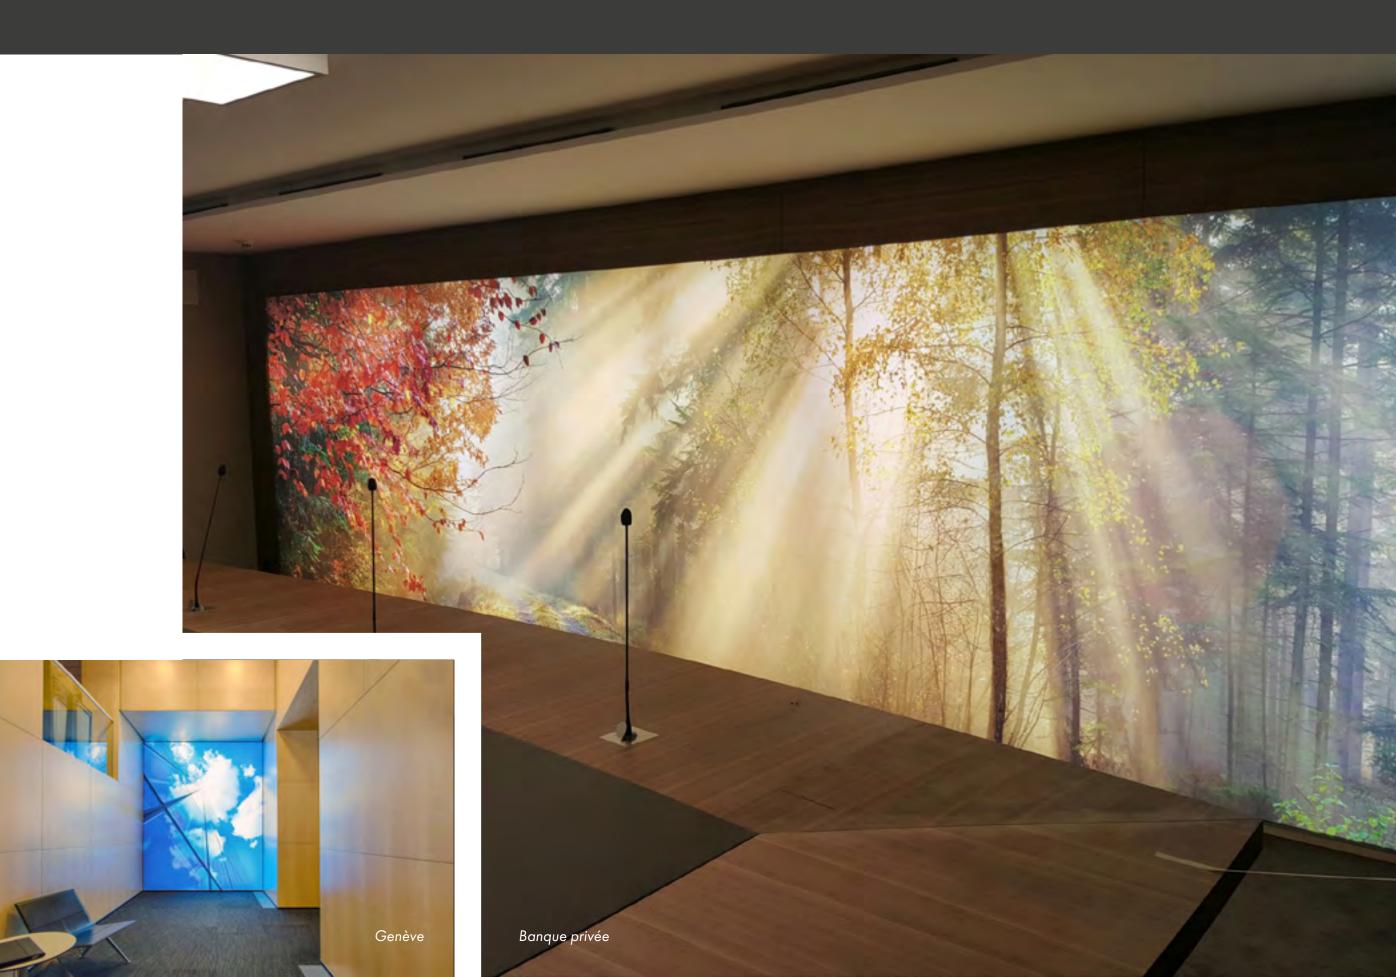

#### INTERIOR

Fully customized solutions according to architectural drawings to ensure high quality continuity of light on long disctances