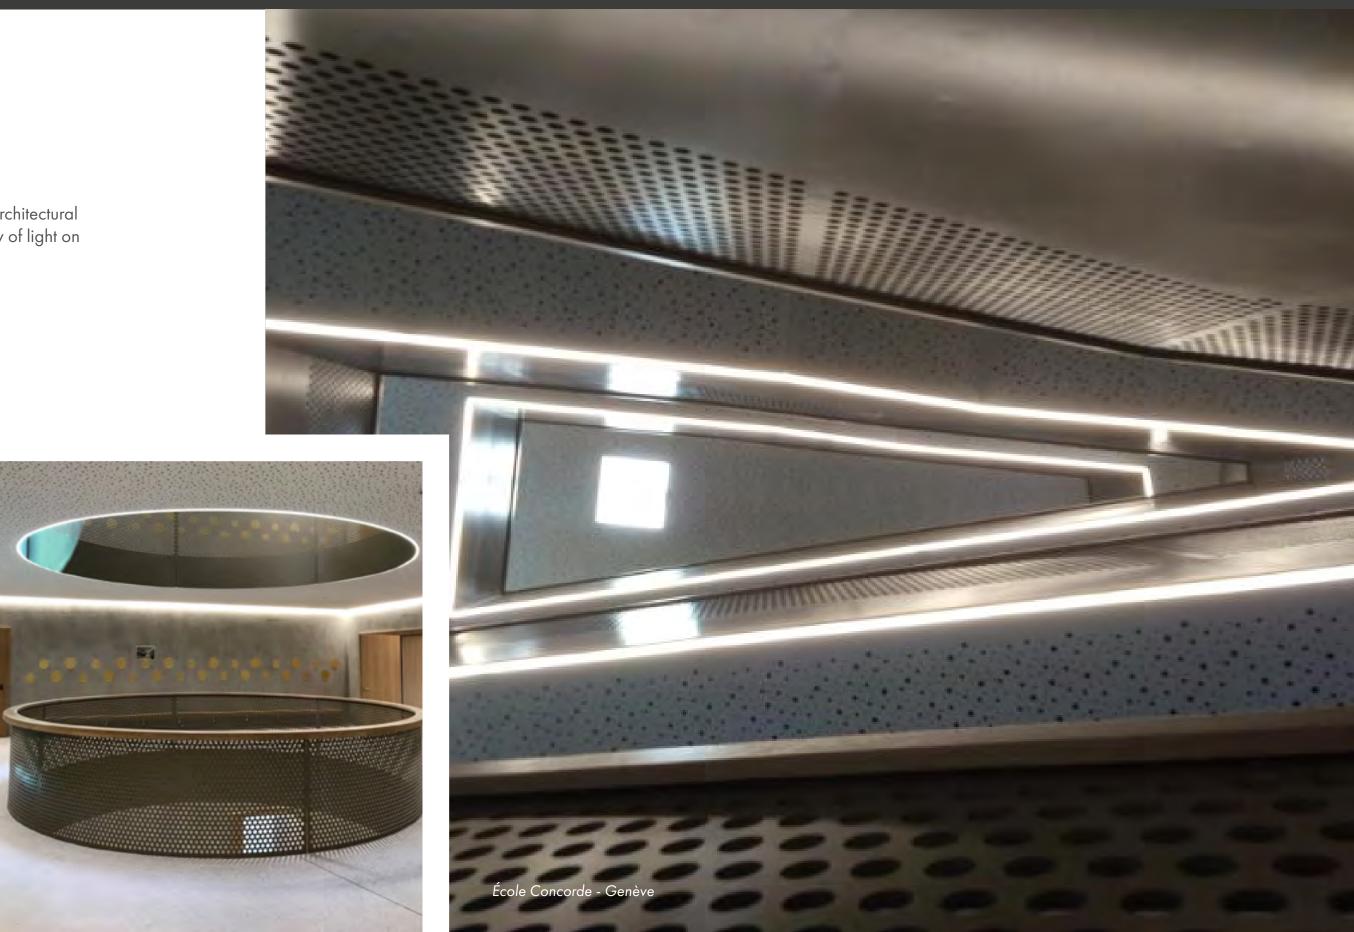

#### INTERIOR

Fully customized solutions according to architectural drawings to ensure high quality continuity of light on long disctances

#### EXTERIOR

Light is used to emphasize the materials