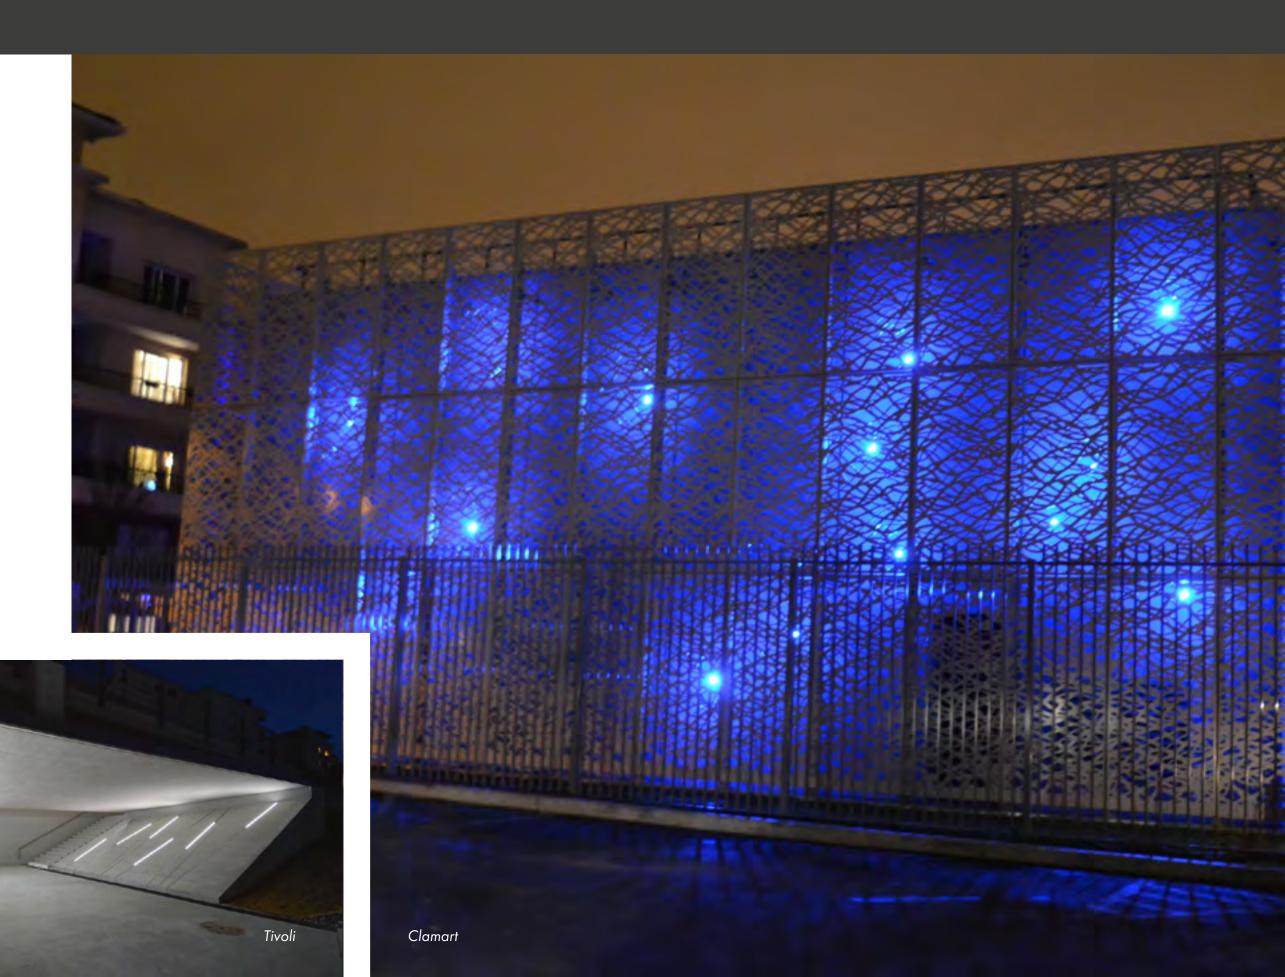

#### FACADE SPOTLIGHTING

Lighted pavement used on a façade with programmed light effect
Custom shape to illuminate historical façades