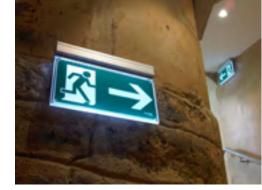

#### PASSAGE

Custom made anti-vandalism linear lights to secure an unsafe passage.