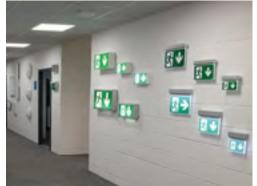

#### HISTORICAL BUILDING

Custom made emergency lights in respect of norms to satisfy aesthetical constraints of historical buildings