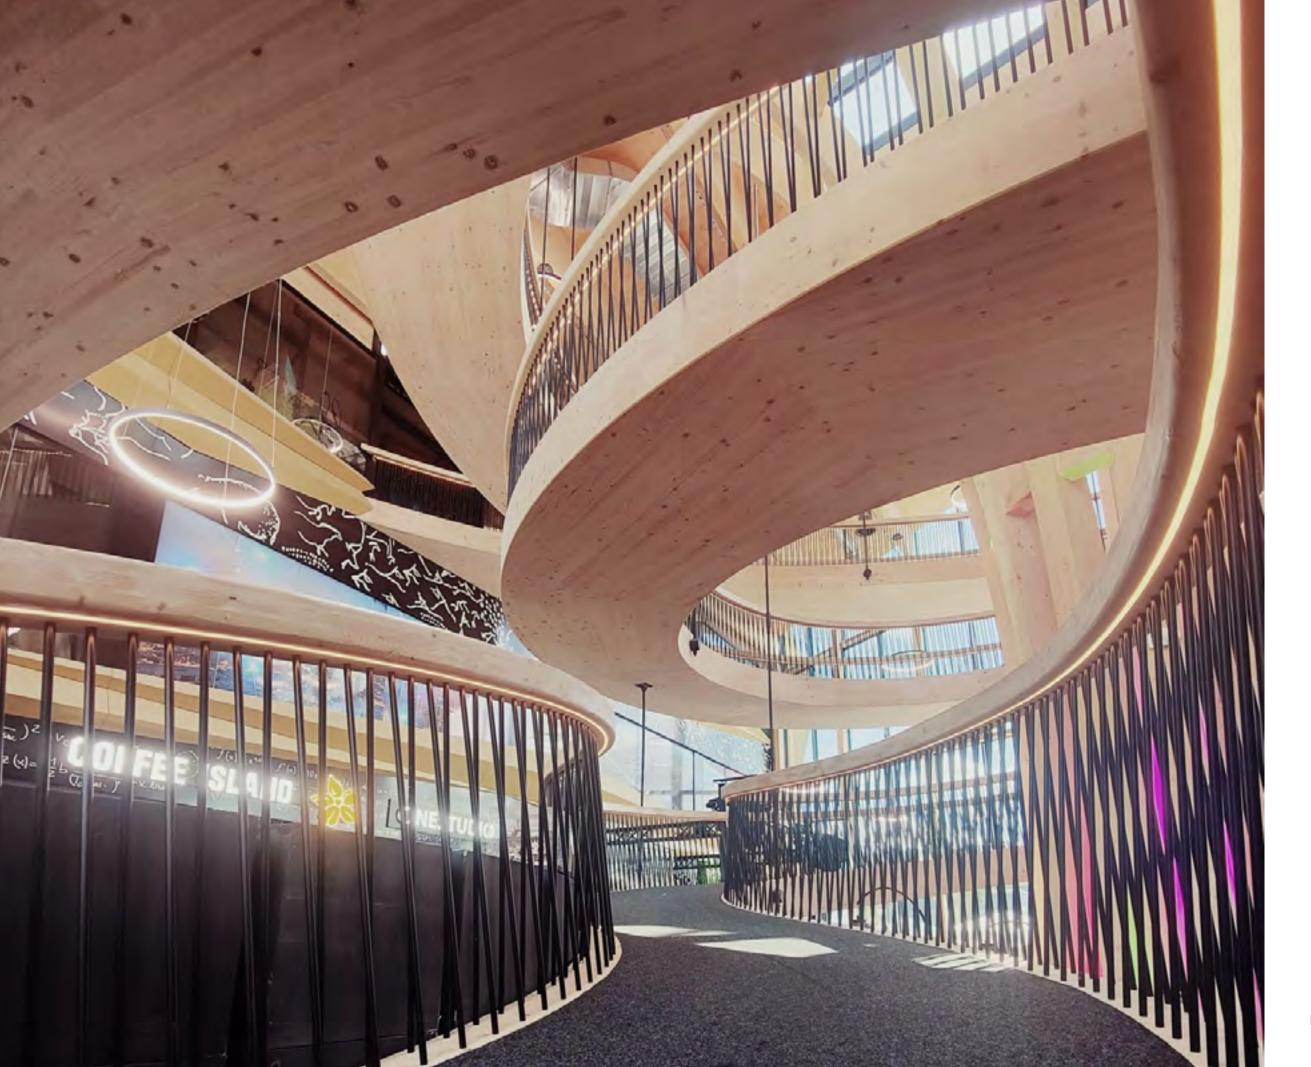

#### STAIRS

Custom made handrails to ensure light continuity while respecting minimum lux required in stairs environment

#### INTERIOR

Fully customized solutions according to architectural drawings to ensure high quality continuity of light on long disctances

### PANELS

Custom made light panels to match architectural design