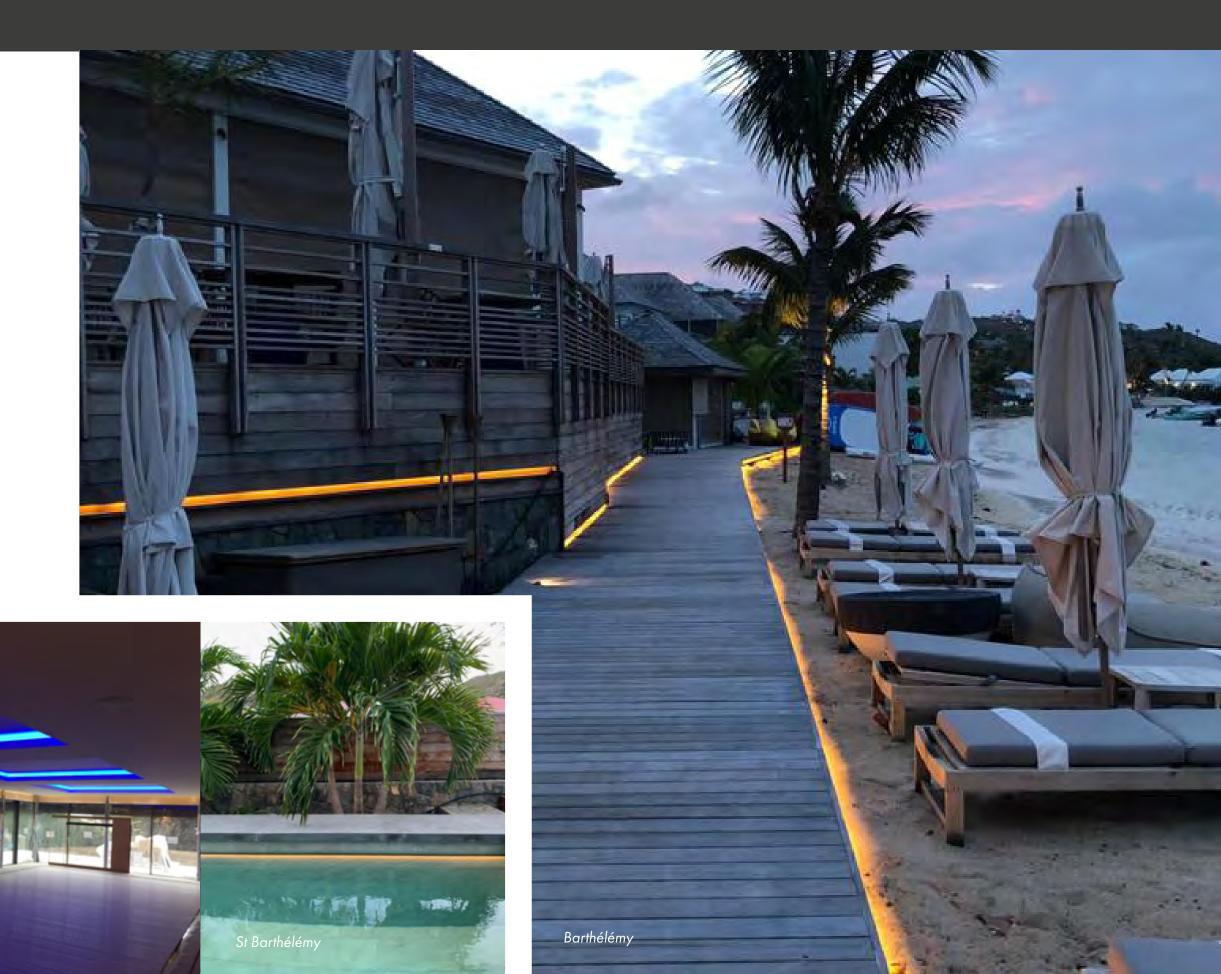

### SEA SALT and WATERPROOF ENVIRONMENT

Reliable product design in heavily water exposed environments

Cologny

#### INTERIOR

Fully customized solutions according to architectural drawings to ensure high quality continuity of light on long disctances

#### EXTERIOR

Light is used to emphasize the materials