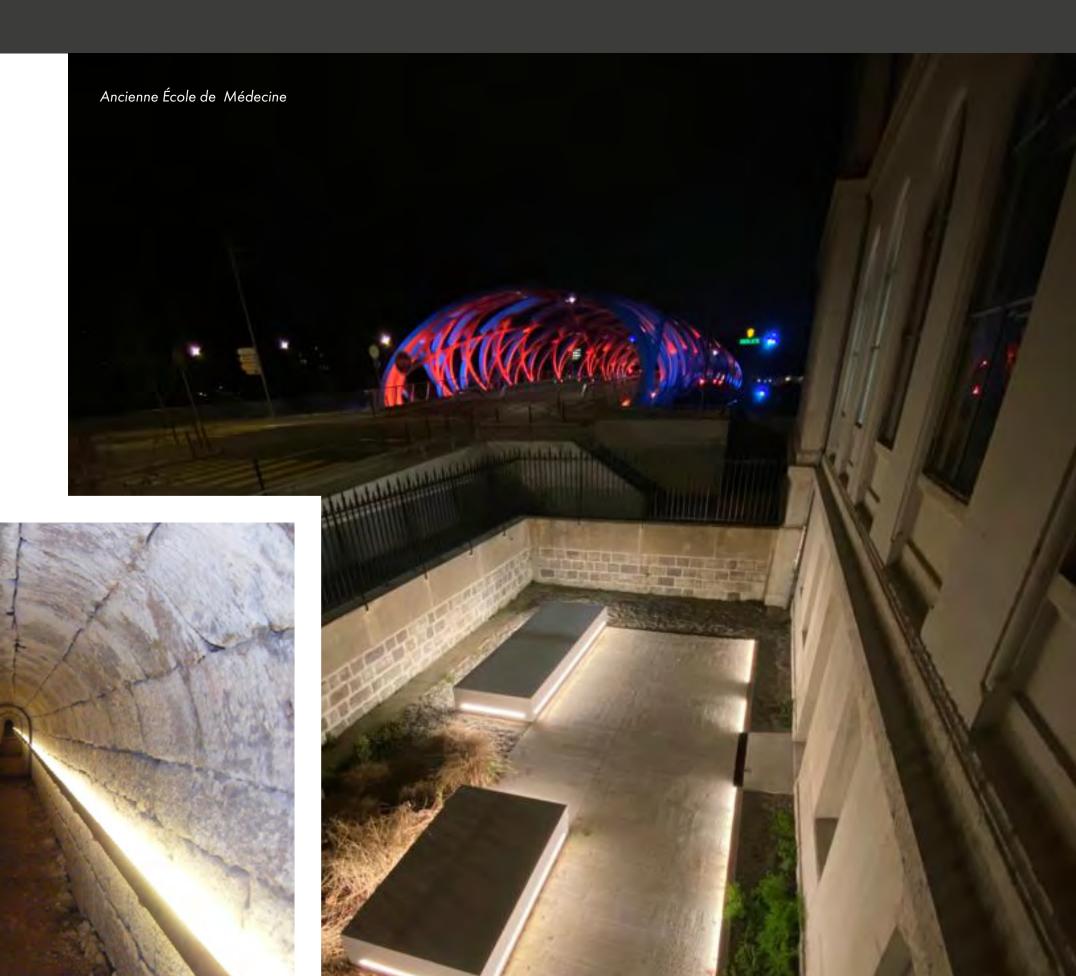

#### BRIDGES AND GATEWAYS

Bespoke shape and finishing to underline shapes with perfection and resist in salin and heavy vibrating environments

#### FACADE SPOTLIGHTING

Lighted pavement used on a façade with programmed light effect
Custom shape to illuminate historical façades