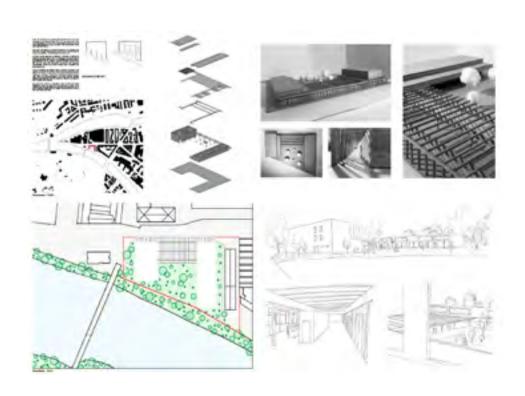

#### INTERIOR

Fully customized solutions according to architectural drawings to ensure high quality continuity of light on long disctances

#### EXTERIOR

Light is used to emphasize the materials

#### BACKLIGHT

Custom made backlight panel. Light hides behind materials

#### PAVEMENT

Light is embedded into paving stone replicating the exact shape of existing ones