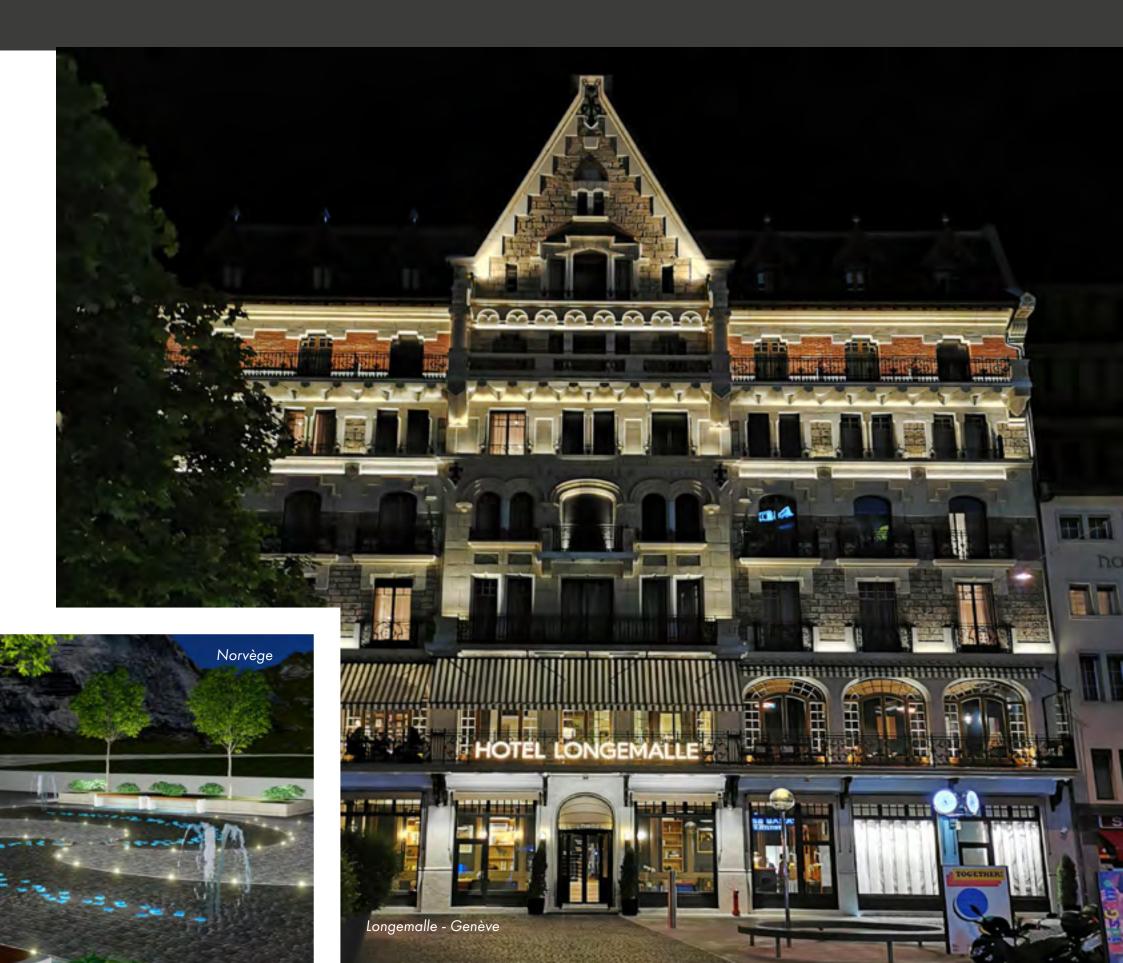

#### FACADE SPOTLIGHTING

Lighted pavement used on a façade with programmed light effect
Custom shape to illuminate historical façades

### SEA SALT and WATERPROOF ENVIRONMENT

Reliable product design in heavily water exposed environments

Cologny